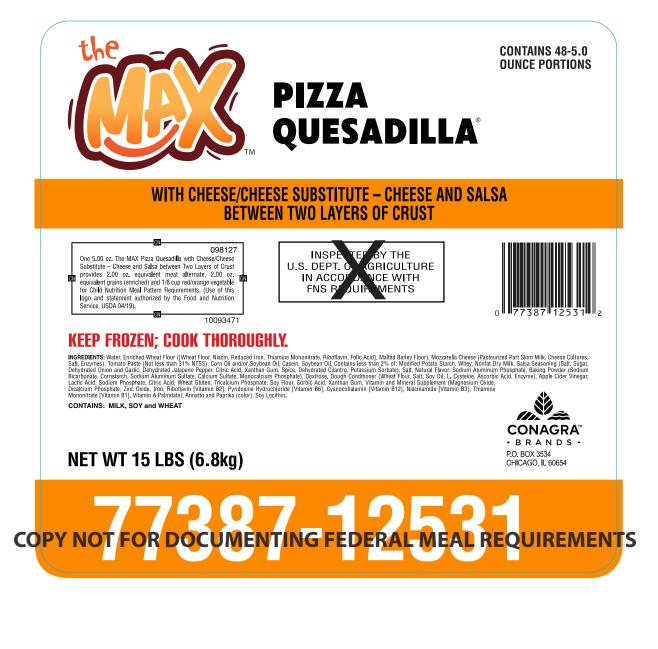

# The Max<sup>®</sup> Pizza Quesadilla Cheese 48-5.00oz UPC 77387 12531

| Nutrition                                 |                    |
|-------------------------------------------|--------------------|
| 48 servings per contain<br>Serving size 1 | er<br>Slice (141g) |
|                                           |                    |
| Amount per serving<br>Calories            | 340                |
|                                           | % Daily Value      |
| Total Fat 14g                             | 18%                |
| Saturated Fat 4g                          | 20%                |
| Trans Fat 0g                              |                    |
| Polyunsaturated Fat 4.5g                  |                    |
| Monounsaturated Fat 3g                    |                    |
| Cholesterol 15mg                          | 5%                 |
| Sodium 700mg                              | 30%                |
| Total Carbohydrate 41g                    | 15%                |
| Dietary Fiber 1g                          | 4%                 |
| Total Sugars 4g                           |                    |
| Includes less than 1g A                   | dded Sugars 1%     |
| Protein 15g                               |                    |
| Vitamin D 0mcg                            | 0%                 |
| Calcium 370mg                             | 30%                |
| Iron 3.1mg                                | 15%                |
| Potassium 130mg                           | 2%                 |

| ALLERGENS                                       | Milk, Soy, Wheat        |  |
|-------------------------------------------------|-------------------------|--|
| Product Facts                                   |                         |  |
| Frozen Shelf Life                               | 360 Days                |  |
| Case Dimensions (LxWxH)                         | 18.313 x 14.313 x 6.625 |  |
| Case Cube (ft3)                                 | 1.005                   |  |
| Pattern Tie x High = Total cases                | 6 x 9 = 54              |  |
| Gross Wt                                        | 19.900                  |  |
| Net Wt                                          | 15.000                  |  |
| Kosher                                          | Not a Kosher Product    |  |
| COUNTRY OF ORIGIN INFORMATION                   |                         |  |
| Finished Product                                | USA                     |  |
| PROGRAMS PRODUCT QUALIFIES FOR                  |                         |  |
| HUSSC                                           | No                      |  |
| 35 10 35                                        | No                      |  |
| Alliance for a Healthier                        | No                      |  |
| Generation                                      |                         |  |
| Buy American                                    | Yes                     |  |
| This specification was last updated on 8/8/2019 |                         |  |

## CHILD NUTRITION IDENTIFICATION 098127

One 5.00 oz. The MAX Pizza Quesadilla with Cheese/Cheese Substitute -- Cheese and Salsa between Two Layers of Crust provides 2.00 oz. equivalent meat alternate, 2.00 oz. equivalent grains (enriched) and 1/8 cup red/orange vegetable for Child Nutrition Meal Pattern Requirements. (Use of this logo and statement authorized by the Food and Nutrition Service, USDA 04/19)

### HARD BID SPEC NOT CN LABELED

Frozen wedge pizza quesadilla, par-baked with full melt cheese. Pizza quesadilla to be a true triangular slice topped with shredded cheese with quesadilla dough crust on top and bottom of filling. Filling to consist of 2.0 oz. of low moisture, part skim mozzarella cheese and substitute cheese, and salsa style sauce. Minimum portion weight of 5.0 oz. Pizza quesadilla contains 2 Meat/Meat Alt and 1/8 cup vegetable. Minimum of 340 calories. Packed 48, 5.0 oz. portions per case. The Max only-77387-12531.

#### HEATING INSTRUCTIONS

Convection Oven\*: Preheat oven to 375°F. Bake on parchment lined pan 14 - 19 minutes. Conventional Oven: Preheat oven to 400°F. Bake on parchment lined pan 19 - 23 minutes. Note: Due to oven variances, cooking times and temperatures may require adjustment. Product must be cooked until internal temperature reaches a minimum of 165°F. Refrigerate or discard any unused portion.

## INGREDIENTS

Shawn 'Fear

Shawn Fear Director of Quality, Conagra Brands Specsand.Inquiries@conagra.com

Page 1 of 1